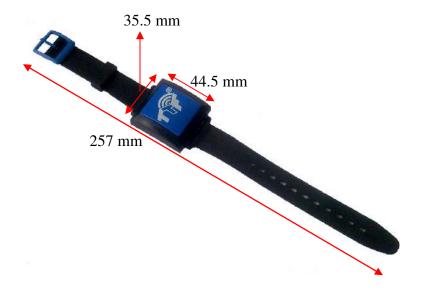

| Chip Type:           | Impinj Monza 4QT EPC Class 1 Gen 2             |                                                                                        |
|----------------------|------------------------------------------------|----------------------------------------------------------------------------------------|
|                      | EPC 96 bit extendable up to 128 bits           |                                                                                        |
|                      | User Memory 512 bit                            |                                                                                        |
|                      | Data retention of 50 years                     |                                                                                        |
|                      | Write endurance 100.000 cycles                 |                                                                                        |
|                      |                                                |                                                                                        |
| Mechanical:          | Housing Length                                 | 44.5 mm                                                                                |
|                      | Housing Width                                  | 35.5 mm                                                                                |
|                      | Housing Thickness                              | 13.15 mm                                                                               |
|                      | Total length                                   | 257 mm                                                                                 |
|                      | Strap material                                 | EVA                                                                                    |
|                      | Weight                                         | 21 gm                                                                                  |
|                      |                                                |                                                                                        |
|                      |                                                |                                                                                        |
| Flectrical:          | Operating Frequency                            | 865-868MHz, (902-928MHz also available on request)                                     |
| Electrical:          | Operating Frequency Operating mode             | 865-868MHz, (902-928MHz also available on request)  Passive (battery-less transponder) |
| Electrical:          |                                                |                                                                                        |
|                      |                                                |                                                                                        |
| Electrical: Thermal: | Operating mode                                 | Passive (battery-less transponder)                                                     |
|                      | Operating mode Storage Temp.                   | Passive (battery-less transponder) -20°C to +60°C                                      |
|                      | Operating mode Storage Temp.                   | Passive (battery-less transponder) -20°C to +60°C                                      |
| Thermal:             | Operating mode  Storage Temp.  Operating Temp. | Passive (battery-less transponder) -20°C to +60°C                                      |